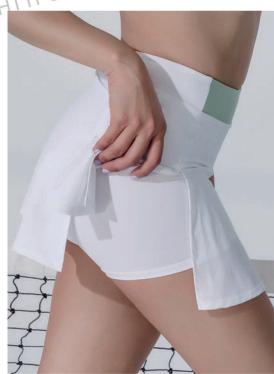

JK2311D008 Sample fabric:

Optional ①
A:78%Polyester\*22%Spandex;B:78%Polyester\*22%Spandex;C:75%Nylon\*25%Spand
Optional ②
A:86%Nylon\*14%Spandex;B:86%Nylon\*14%Spandex;C:75%Nylon\*25%Spandex;

JK2311S03 Sample fabric: Optional ① A:74%Nylon\*26%Spandex;