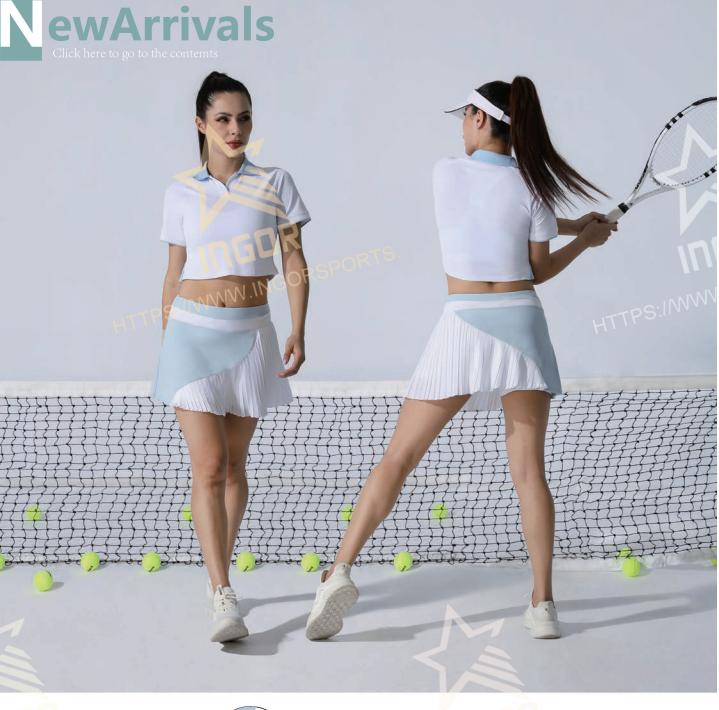

## NewArrivals

JK2311D006

JK2311D006 Sample fabric:
Optional ①
A:86%Polyester\*14%Spandex;B:85%Polyester\*15%Spandex;
Optional ②
A:73%Nylon\*27%Spandex;B:85%Polyester\*15%Spandex;

JK2311B062 Sample fabric:
Optional ①
A:70%Polyester\*30%Spandex;B:85%Polyester\*15%Spandex;
Optional ②
A:73%Nylon\*27%Spandex;95Rayon\*%5%Spandex;