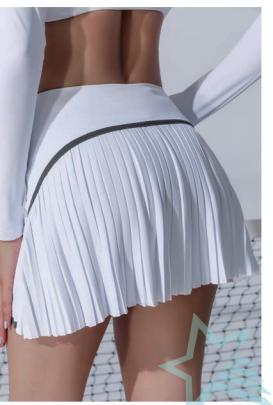

JK2311D008 Sample fabric:

Optional ①
A:78%Polyester\*22%Spandex;B:78%Polyester\*22%Spandex;C:75%Nylon\*25%Spand
Optional ②
A:86%Nylon\*14%Spandex;B:86%Nylon\*14%Spandex;C:75%Nylon\*25%Spandex;

JK2311S03 Sample fabric: Optional ① A:74%Nylon\*26%Spandex;