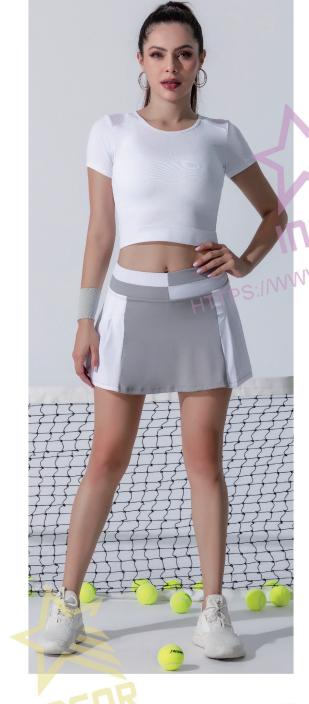

JK2311D008 Sample fabric:

Optional ①
A:78%Polyester\*22%Spandex;B:78%Polyester\*22%Spandex;C:75%Nylon\*25%Spand
Optional ②
A:86%Nylon\*14%Spandex;B:86%Nylon\*14%Spandex;C:75%Nylon\*25%Spandex;

JK2311S03 Sample fabric: Optional ① A:74%Nylon\*26%Spandex;