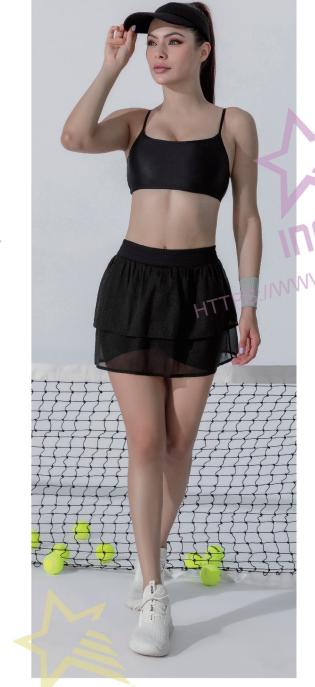

JK2311D010 Sample fabric:
Optional ①
A:70%Nylon\*30%Spandex;B:78%Polyester\*22%Spandex;
Optional ②
A:70%Nylon\*30%Spandex;B:70%Nylon\*30%Spandex;

JK2311B060 Sample fabric: Optional ① A:78%Polyester\*22%Spandex; Optional ② A:86%Nylon\*14%Spandex;