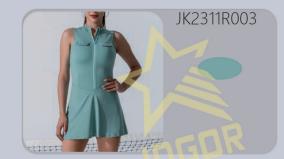

JK2311R002 Sample fabric:
Optional ①
A:70%Polyester\*30%Spandex;B:87%Nylon\*13%Spandex;
Optional ②
A:75%Nylon\*25%Spandex;B:87%Nylon\*13%Spandex;

JK2311R003 Sample fabric:
Optional ①
A:73%Polyester\*27%Spandex;
Optional ②
A:74%Nylon\*26%Spandex;