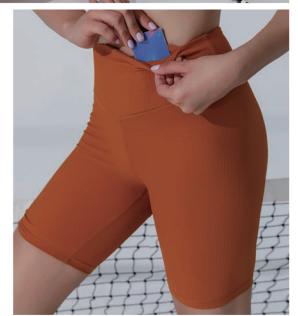

## NewArrivals

JK2311D006

JK2311D006 Sample fabric:
Optional ①
A:86%Polyester\*14%Spandex;B:85%Polyester\*15%Spandex;
Optional ②
A:73%Nylon\*27%Spandex;B:85%Polyester\*15%Spandex;

JK2311B062 Sample fabric:
Optional ①
A:70%Polyester\*30%Spandex;B:85%Polyester\*15%Spandex;
Optional ②
A:73%Nylon\*27%Spandex;95Rayon\*%5%Spandex;