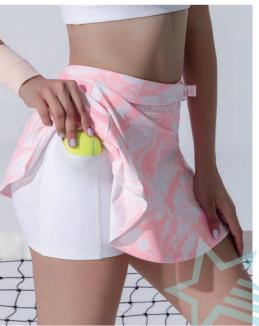

JK2311D010 Sample fabric:
Optional ①
A:70%Nylon\*30%Spandex;B:78%Polyester\*22%Spandex;
Optional ②
A:70%Nylon\*30%Spandex;B:70%Nylon\*30%Spandex;

JK2311B060 Sample fabric: Optional ① A:78%Polyester\*22%Spandex; Optional ② A:86%Nylon\*14%Spandex;