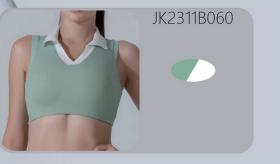

JK2311D010 Sample fabric:
Optional ①
A:70%Nylon\*30%Spandex;B:78%Polyester\*22%Spandex;
Optional ②
A:70%Nylon\*30%Spandex;B:70%Nylon\*30%Spandex;

JK2311B060 Sample fabric: Optional ① A:78%Polyester\*22%Spandex; Optional ② A:86%Nylon\*14%Spandex;