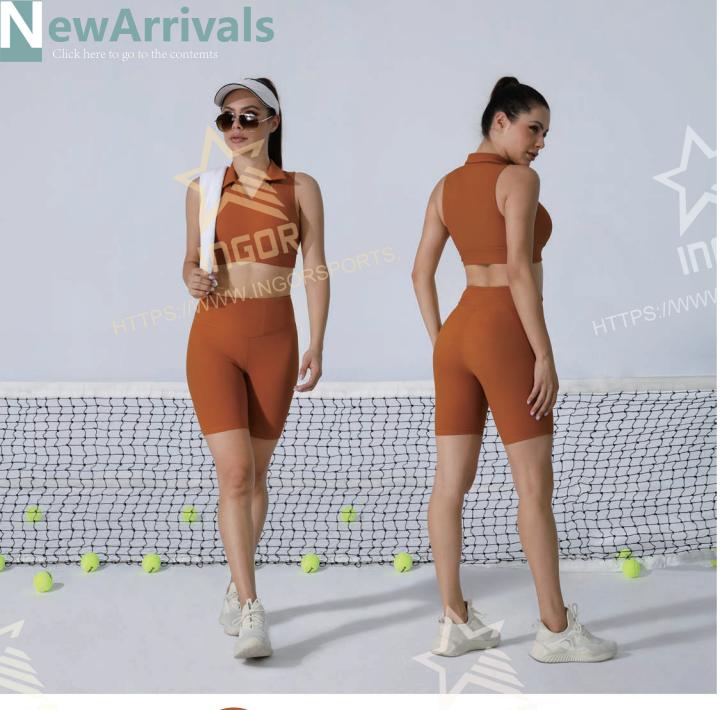

## NewArrivals

JK2311D006

JK2311D006 Sample fabric:
Optional ①
A:86%Polyester\*14%Spandex;B:85%Polyester\*15%Spandex;
Optional ②
A:73%Nylon\*27%Spandex;B:85%Polyester\*15%Spandex;

JK2311B062 Sample fabric:
Optional ①
A:70%Polyester\*30%Spandex;B:85%Polyester\*15%Spandex;
Optional ②
A:73%Nylon\*27%Spandex;95Rayon\*%5%Spandex;