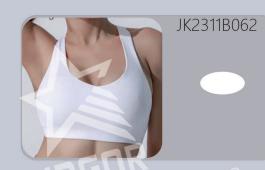

## NewArrivals

JK2311D006

JK2311D006 Sample fabric:
Optional ①
A:86%Polyester\*14%Spandex;B:85%Polyester\*15%Spandex;
Optional ②
A:73%Nylon\*27%Spandex;B:85%Polyester\*15%Spandex;

JK2311B062 Sample fabric:
Optional ①
A:70%Polyester\*30%Spandex;B:85%Polyester\*15%Spandex;
Optional ②
A:73%Nylon\*27%Spandex;95Rayon\*%5%Spandex;