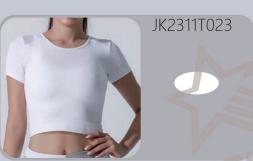

## NewArrivals

JK2311D006

JK2311D006 Sample fabric:
Optional ①
A:86%Polyester\*14%Spandex;B:85%Polyester\*15%Spandex;
Optional ②
A:73%Nylon\*27%Spandex;B:85%Polyester\*15%Spandex;

JK2311B062 Sample fabric:
Optional ①
A:70%Polyester\*30%Spandex;B:85%Polyester\*15%Spandex;
Optional ②
A:73%Nylon\*27%Spandex;95Rayon\*%5%Spandex;