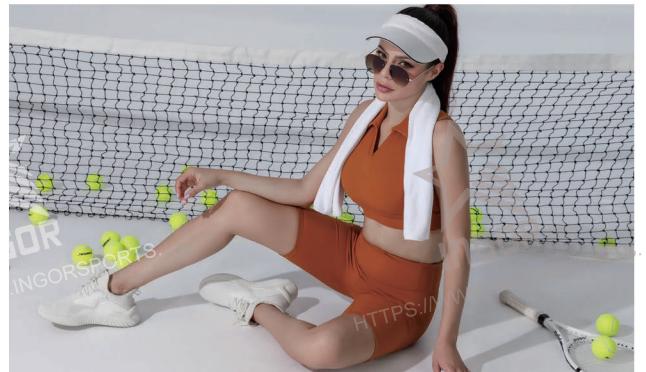

## NewArrivals

JK2311D006

JK2311D006 Sample fabric:
Optional ①
A:86%Polyester\*14%Spandex;B:85%Polyester\*15%Spandex;
Optional ②
A:73%Nylon\*27%Spandex;B:85%Polyester\*15%Spandex;

JK2311B062 Sample fabric:
Optional ①
A:70%Polyester\*30%Spandex;B:85%Polyester\*15%Spandex;
Optional ②
A:73%Nylon\*27%Spandex;95Rayon\*%5%Spandex;