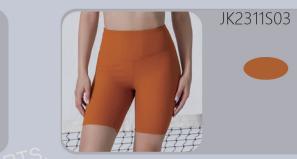

JK2311D008 Sample fabric:

Optional ①
A:78%Polyester\*22%Spandex;B:78%Polyester\*22%Spandex;C:75%Nylon\*25%Spand
Optional ②
A:86%Nylon\*14%Spandex;B:86%Nylon\*14%Spandex;C:75%Nylon\*25%Spandex;

JK2311S03 Sample fabric: Optional ① A:74%Nylon\*26%Spandex;