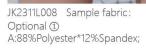

## NewArrivals

JK2311D006

JK2311D006 Sample fabric:
Optional ①
A:86%Polyester\*14%Spandex;B:85%Polyester\*15%Spandex;
Optional ②
A:73%Nylon\*27%Spandex;B:85%Polyester\*15%Spandex;

JK2311B062 Sample fabric:
Optional ①
A:70%Polyester\*30%Spandex;B:85%Polyester\*15%Spandex;
Optional ②
A:73%Nylon\*27%Spandex;95Rayon\*%5%Spandex;