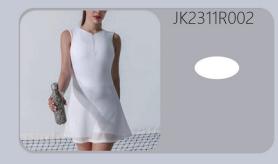

JK2311R002 Sample fabric:
Optional ①
A:70%Polyester\*30%Spandex;B:87%Nylon\*13%Spandex;
Optional ②
A:75%Nylon\*25%Spandex;B:87%Nylon\*13%Spandex;

JK2311R003 Sample fabric:
Optional ①
A:73%Polyester\*27%Spandex;
Optional ②
A:74%Nylon\*26%Spandex;