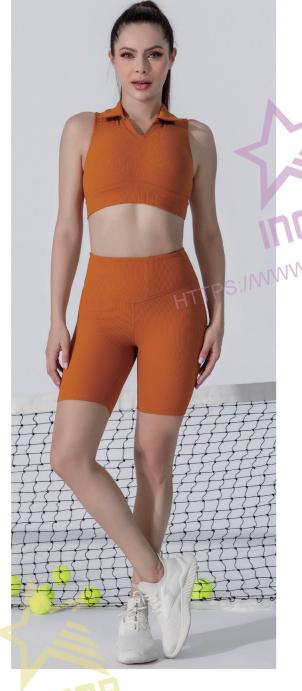

## NewArrivals

JK2311D006

JK2311D006 Sample fabric:
Optional ①
A:86%Polyester\*14%Spandex;B:85%Polyester\*15%Spandex;
Optional ②
A:73%Nylon\*27%Spandex;B:85%Polyester\*15%Spandex;

JK2311B062 Sample fabric:
Optional ①
A:70%Polyester\*30%Spandex;B:85%Polyester\*15%Spandex;
Optional ②
A:73%Nylon\*27%Spandex;95Rayon\*%5%Spandex;