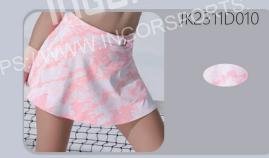

JK2311D010 Sample fabric:
Optional ①
A:70%Nylon\*30%Spandex;B:78%Polyester\*22%Spandex;
Optional ②
A:70%Nylon\*30%Spandex;B:70%Nylon\*30%Spandex;

JK2311B060 Sample fabric: Optional ① A:78%Polyester\*22%Spandex; Optional ② A:86%Nylon\*14%Spandex;