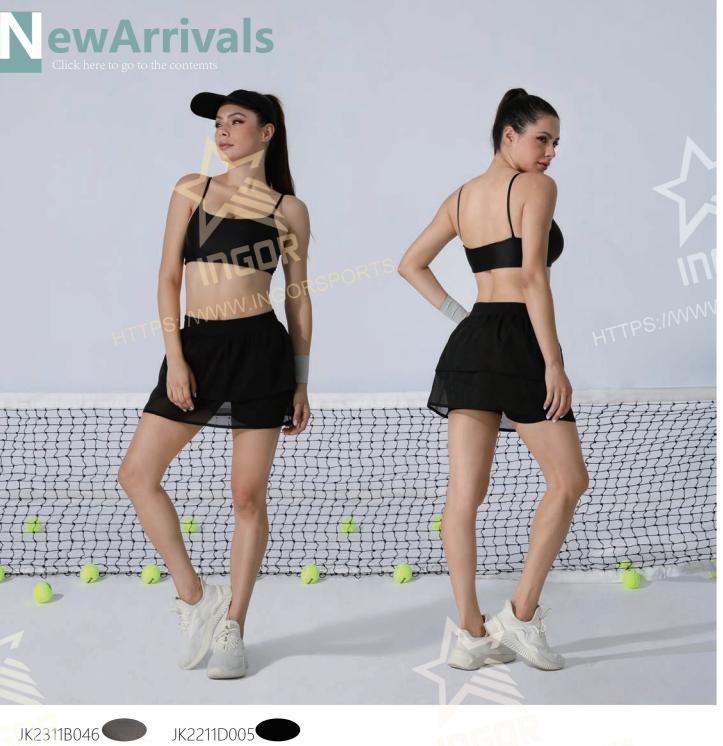

## NewArrivals

JK2311D006

JK2311D006 Sample fabric:
Optional ①
A:86%Polyester\*14%Spandex;B:85%Polyester\*15%Spandex;
Optional ②
A:73%Nylon\*27%Spandex;B:85%Polyester\*15%Spandex;

JK2311B062 Sample fabric:
Optional ①
A:70%Polyester\*30%Spandex;B:85%Polyester\*15%Spandex;
Optional ②
A:73%Nylon\*27%Spandex;95Rayon\*%5%Spandex;