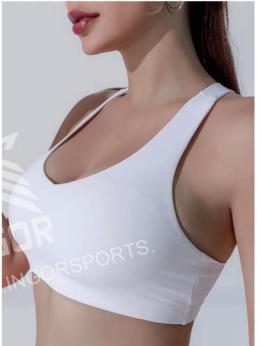

## NewArrivals

JK2311D006

JK2311D006 Sample fabric:
Optional ①
A:86%Polyester\*14%Spandex;B:85%Polyester\*15%Spandex;
Optional ②
A:73%Nylon\*27%Spandex;B:85%Polyester\*15%Spandex;

JK2311B062 Sample fabric:
Optional ①
A:70%Polyester\*30%Spandex;B:85%Polyester\*15%Spandex;
Optional ②
A:73%Nylon\*27%Spandex;95Rayon\*%5%Spandex;