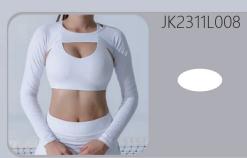

JK2311D008 Sample fabric:

Optional ①
A:78%Polyester\*22%Spandex;B:78%Polyester\*22%Spandex;C:75%Nylon\*25%Spand
Optional ②
A:86%Nylon\*14%Spandex;B:86%Nylon\*14%Spandex;C:75%Nylon\*25%Spandex;

JK2311S03 Sample fabric: Optional ① A:74%Nylon\*26%Spandex;