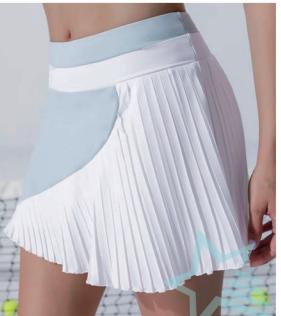

JK2311D008 Sample fabric:

Optional ①
A:78%Polyester\*22%Spandex;B:78%Polyester\*22%Spandex;C:75%Nylon\*25%Spand
Optional ②
A:86%Nylon\*14%Spandex;B:86%Nylon\*14%Spandex;C:75%Nylon\*25%Spandex;

JK2311S03 Sample fabric: Optional ① A:74%Nylon\*26%Spandex;