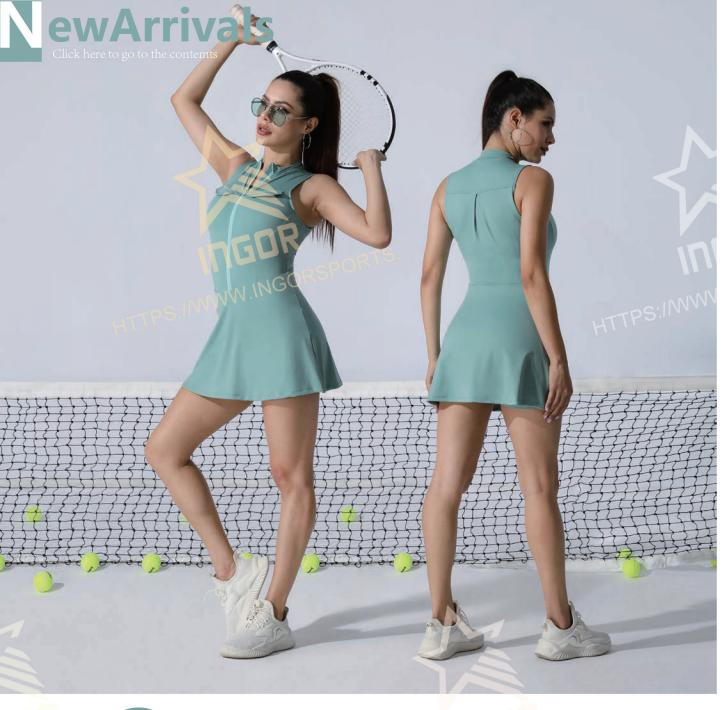

## NewArrivals

JK2311D006

JK2311D006 Sample fabric:
Optional ①
A:86%Polyester\*14%Spandex;B:85%Polyester\*15%Spandex;
Optional ②
A:73%Nylon\*27%Spandex;B:85%Polyester\*15%Spandex;

JK2311B062 Sample fabric:
Optional ①
A:70%Polyester\*30%Spandex;B:85%Polyester\*15%Spandex;
Optional ②
A:73%Nylon\*27%Spandex;95Rayon\*%5%Spandex;