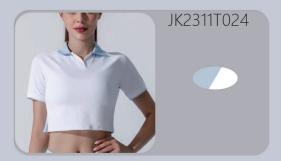

## NewArrivals

JK2311D006

JK2311D006 Sample fabric:
Optional ①
A:86%Polyester\*14%Spandex;B:85%Polyester\*15%Spandex;
Optional ②
A:73%Nylon\*27%Spandex;B:85%Polyester\*15%Spandex;

JK2311B062 Sample fabric:
Optional ①
A:70%Polyester\*30%Spandex;B:85%Polyester\*15%Spandex;
Optional ②
A:73%Nylon\*27%Spandex;95Rayon\*%5%Spandex;