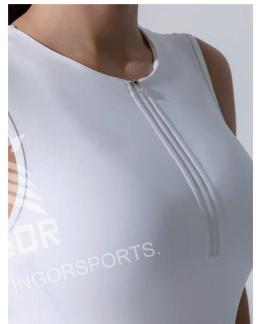

## NewArrivals

JK2311D006

JK2311D006 Sample fabric:
Optional ①
A:86%Polyester\*14%Spandex;B:85%Polyester\*15%Spandex;
Optional ②
A:73%Nylon\*27%Spandex;B:85%Polyester\*15%Spandex;

JK2311B062 Sample fabric:
Optional ①
A:70%Polyester\*30%Spandex;B:85%Polyester\*15%Spandex;
Optional ②
A:73%Nylon\*27%Spandex;95Rayon\*%5%Spandex;