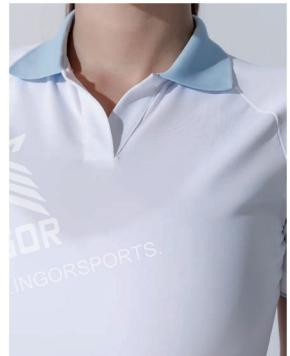

JK2311D008 Sample fabric:

Optional ①
A:78%Polyester\*22%Spandex;B:78%Polyester\*22%Spandex;C:75%Nylon\*25%Spand
Optional ②
A:86%Nylon\*14%Spandex;B:86%Nylon\*14%Spandex;C:75%Nylon\*25%Spandex;

JK2311S03 Sample fabric: Optional ① A:74%Nylon\*26%Spandex;