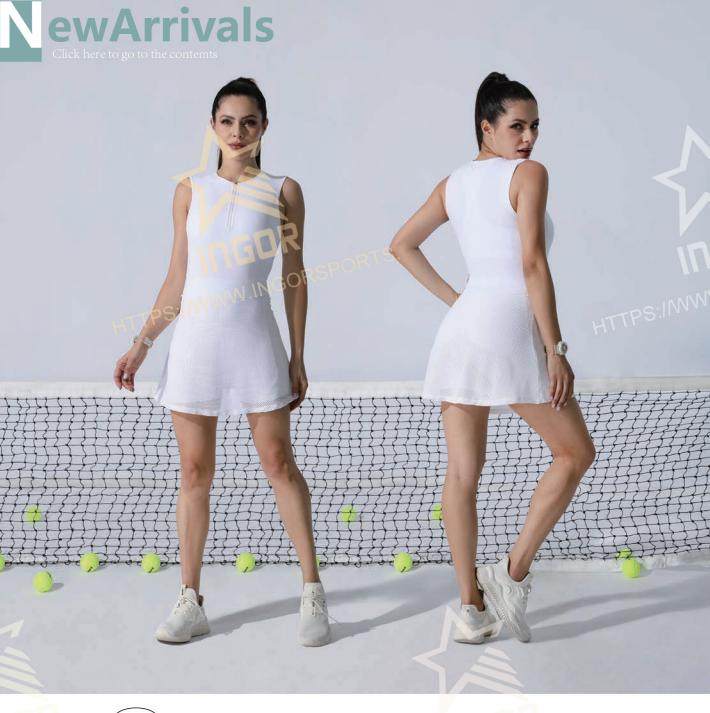

## NewArrivals

JK2311D006

JK2311D006 Sample fabric:
Optional ①
A:86%Polyester\*14%Spandex;B:85%Polyester\*15%Spandex;
Optional ②
A:73%Nylon\*27%Spandex;B:85%Polyester\*15%Spandex;

JK2311B062 Sample fabric:
Optional ①
A:70%Polyester\*30%Spandex;B:85%Polyester\*15%Spandex;
Optional ②
A:73%Nylon\*27%Spandex;95Rayon\*%5%Spandex;