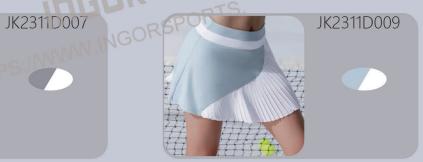

JK2311D010 Sample fabric:
Optional ①
A:70%Nylon\*30%Spandex;B:78%Polyester\*22%Spandex;
Optional ②
A:70%Nylon\*30%Spandex;B:70%Nylon\*30%Spandex;

JK2311B060 Sample fabric: Optional ① A:78%Polyester\*22%Spandex; Optional ② A:86%Nylon\*14%Spandex;