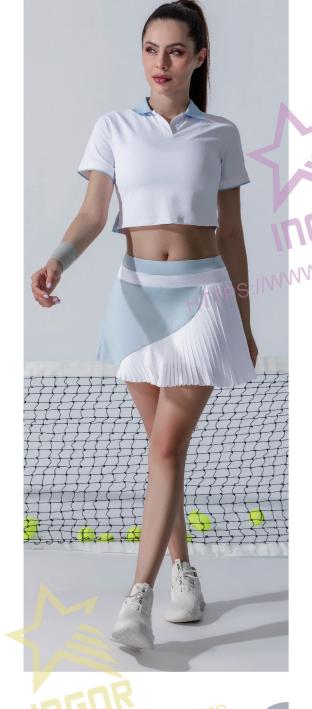

JK2311D008 Sample fabric:

Optional ①
A:78%Polyester\*22%Spandex;B:78%Polyester\*22%Spandex;C:75%Nylon\*25%Spand
Optional ②
A:86%Nylon\*14%Spandex;B:86%Nylon\*14%Spandex;C:75%Nylon\*25%Spandex;

JK2311S03 Sample fabric: Optional ① A:74%Nylon\*26%Spandex;